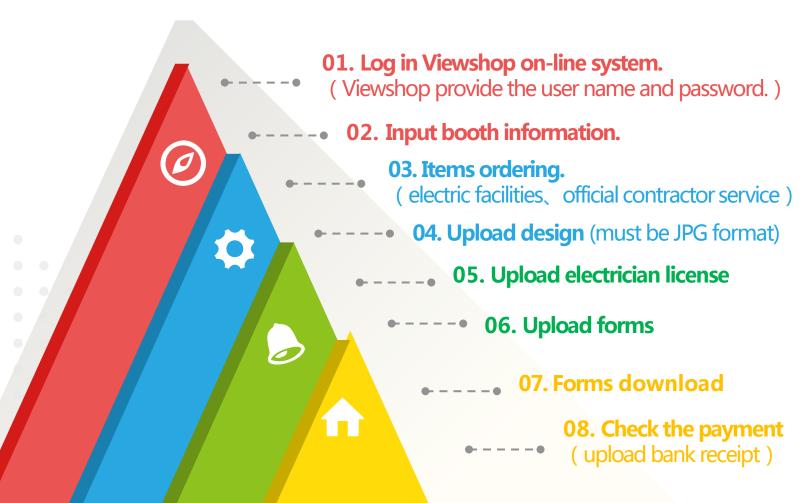

### Log in Viewshop on-line system | 01

- 1. Please enter the user name and password provided by Viewshop.
- 2. If you cannot log in, please contact Viewshop staff.

#### Input booth information 02

- 1.Please click "Basic Information" enter the information, and click "Submit" button.
- 2. The items circled in red are mandatory.
- 3.If you need to change the information, please contact Viewshop staff.

#### **Items ordering 03**

- 1. Please click "Order" to add any item into the order list. Check the order owner (builder/exhibitor) in "To be confirmed". The payment will be automatically sent to the exhibitor and builder's mailbox. (Management fee and deposit will be automatically generated according to the booth area and added to the payment.)
- 2. You can confirm the order status in the "Confirmed" column. If you need to change or cancel your order, please contact Viewshop staff.

#### Upload design | 04

Administrator could make draw feedback after submission.

- 1.Please click "Upload Design" enter the information, and click "Submit" button, upload the image according to the type of the design drawing. The image must be in JPG format and the size of the image is less than 2M
- 2. Please click the "submit" button, otherwise the staff cannot review the design drawing.

#### **Upload electrician license** 05

- 1.Please click "Electrician License", fill in the electrician's identity information. Upload the picture of electrician's license and click "Submit" button.
- 2.After the upload is successful, the review status of electrician's license will be displayed on the page.

#### Upload forms | 06

1.JPG, PDF, compressed package format can be uploaded, the file size is limited to 10M. After the upload is successful, the review status will be displayed on the page.

2. If the form is not approved, the builder will receive the feedback email sent by the system and approval opinions can also be viewed on the system.

### Forms download | 07

1.Please click "Other Forms Download", download the form, fill in the form, stamp it and upload it to the "Upload Form"pape.

| Other Forms Download |                                                                            |             |          |  |  |  |  |
|----------------------|----------------------------------------------------------------------------|-------------|----------|--|--|--|--|
| No.                  | Form Name                                                                  | Description | Generate |  |  |  |  |
| 1                    | FORM 82 CONSTRUCTION REGULATIONS AND DECLARATION OF SAFETY RESPONSIBILITY  |             | Download |  |  |  |  |
| 2                    | FORM 91 BUILDING APPROVAL FOR ONE-STOREY BOOTH DESIGN                      |             | Download |  |  |  |  |
| 3                    | FORM 9.2 Building Approval for Two-storey Booth Design                     |             | Download |  |  |  |  |
| 4                    | FORM 8.1 DECLARATION OF EXHIBITOR NOMINATED STAND CONTRACTOR FOR RAW SPACE |             | Download |  |  |  |  |

#### Check the payment | 08

- 1. Please click "Invoice " to check the payment status.
- 2. Please click "Detail" to download the Invioce.
- 3. If you pay by T/T, please upload the bank receipt.

The bank charges for remittance shall be borne by the payer.