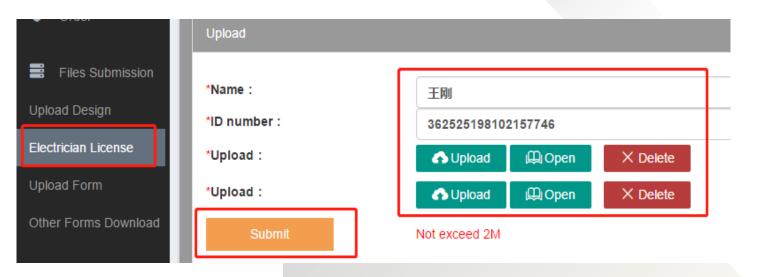

#### **Upload electrician license** 05

- 1.Please click "Electrician License", fill in the electrician's identity information. Upload the picture of electrician's license and click "Submit" button.
- 2.After the upload is successful, the review status of electrician's license will be displayed on the page.