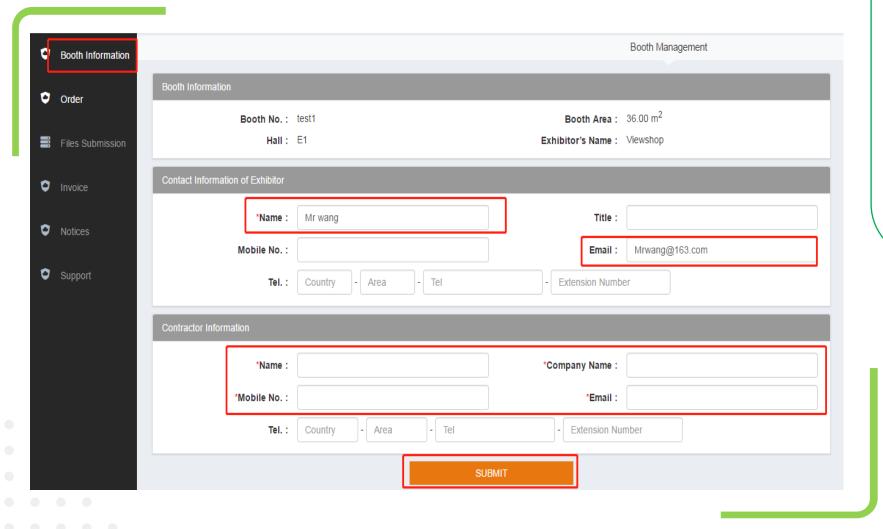

#### Input booth information 02

- 1.Please click "Basic Information" enter the information, and click "Submit" button.
- 2. The items circled in red are mandatory.
- 3.If you need to change the information, please contact Viewshop staff.