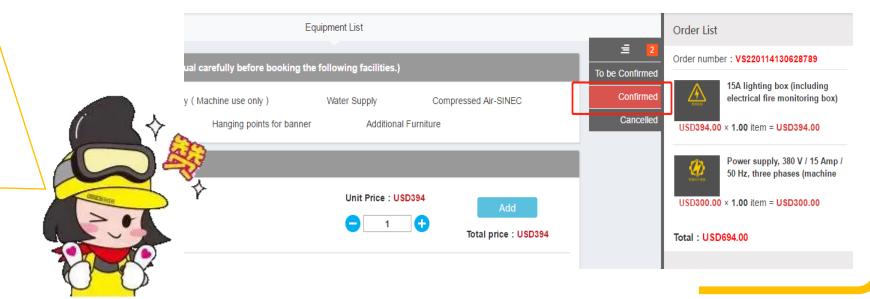

#### **Items ordering 03**

- 1. Please click "Order" to add any item into the order list. Check the order owner (builder/exhibitor) in "To be confirmed". The payment will be automatically sent to the exhibitor and builder's mailbox. (Management fee and deposit will be automatically generated according to the booth area and added to the payment.)
- 2. You can confirm the order status in the "Confirmed" column. If you need to change or cancel your order, please contact Viewshop staff.