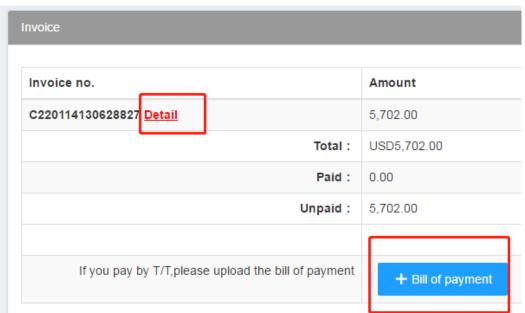

#### Check the payment | 08

- 1. Please click "Invoice " to check the payment status.
- 2. Please click "Detail" to download the Invioce.
- 3. If you pay by T/T, please upload the bank receipt.

The bank charges for remittance shall be borne by the payer.