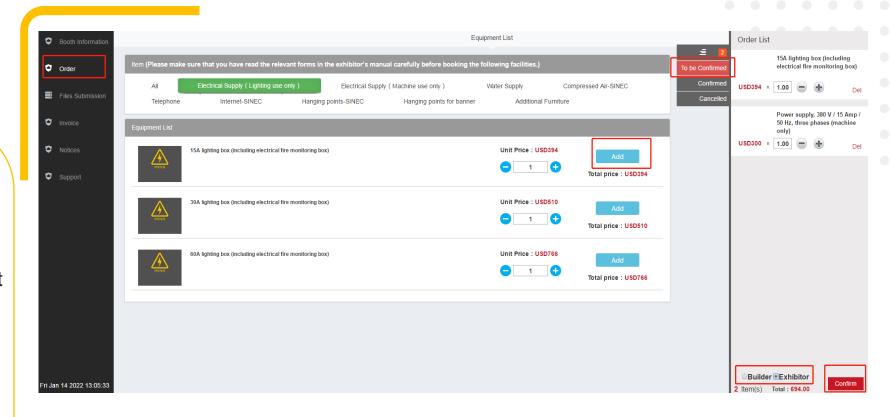

#### **Items ordering 03**

- 1. Please click "Order" to add any item into the order list. Check the order owner (builder/exhibitor) in "To be confirmed". The payment will be automatically sent to the exhibitor and builder's mailbox. (Management fee and deposit will be automatically generated according to the booth area and added to the payment.)
- 2. You can confirm the order status in the "Confirmed" column. If you need to change or cancel your order, please contact Viewshop staff.

Notice: Because of the system lag, do not click the order button repeatedly, just click it once. Otherwise, the system will place multiple orders at the booth by default.