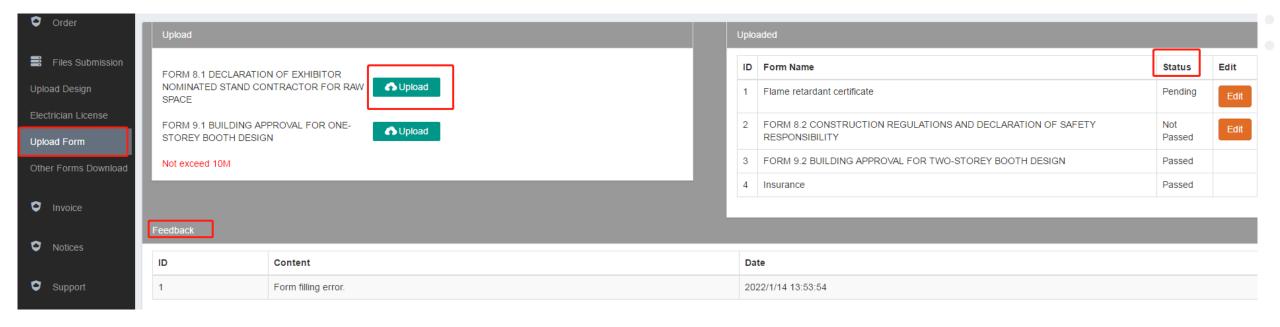

#### Upload forms | 06

1.JPG, PDF, compressed package format can be uploaded, the file size is limited to 10M. After the upload is successful, the review status will be displayed on the page.

2. If the form is not approved, the builder will receive the feedback email sent by the system and approval opinions can also be viewed on the system.

### Forms download | 07

1.Please click "Other Forms Download", download the form, fill in the form, stamp it and upload it to the "Upload Form"pape.

| Other Forms Download |                                                                            |             |          |  |  |  |  |
|----------------------|----------------------------------------------------------------------------|-------------|----------|--|--|--|--|
| No.                  | Form Name                                                                  | Description | Generate |  |  |  |  |
| 1                    | FORM 82 CONSTRUCTION REGULATIONS AND DECLARATION OF SAFETY RESPONSIBILITY  |             | Download |  |  |  |  |
| 2                    | FORM 91 BUILDING APPROVAL FOR ONE-STOREY BOOTH DESIGN                      |             | Download |  |  |  |  |
| 3                    | FORM 9.2 Building Approval for Two-storey Booth Design                     |             | Download |  |  |  |  |
| 4                    | FORM 8.1 DECLARATION OF EXHIBITOR NOMINATED STAND CONTRACTOR FOR RAW SPACE |             | Download |  |  |  |  |

#### Check the payment | 08

- 1. Please click "Invoice " to check the payment status.
- 2. Please click "Detail" to download the Invioce.
- 3. If you pay by T/T, please upload the bank receipt.

The bank charges for remittance shall be borne by the payer.