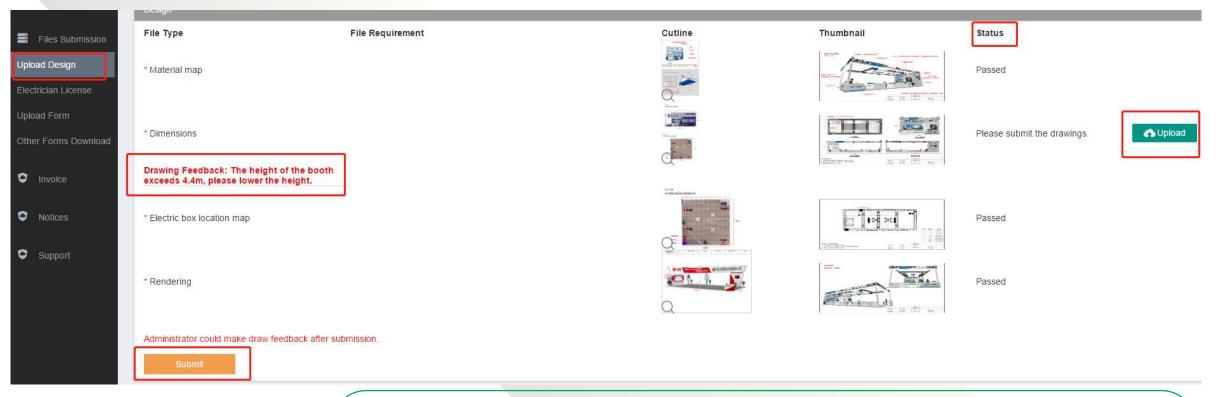

#### Upload design | 04

Administrator could make draw feedback after submission.

- 1.Please click "Upload Design" enter the information, and click "Submit" button, upload the image according to the type of the design drawing. The image must be in JPG format and the size of the image is less than 2M
- 2. Please click the "submit" button, otherwise the staff cannot review the design drawing.

#### Upload design | 04

- 1. After the design are reviewed, the builder will receive the feedback email sent by the system. At the same time, the review status and approval opinions can also be viewed on the system.
- 2. If the design is not approved, please modify it and upload it to the system again, and click the "Submit" button.