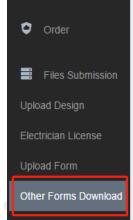

### Forms download | 07

1.Please click "Other Forms Download", download the form, fill in the form, stamp it and upload it to the "Upload Form"pape.

| Other Forms Download |                                                                            |             |          |  |  |  |  |
|----------------------|----------------------------------------------------------------------------|-------------|----------|--|--|--|--|
| No.                  | Form Name                                                                  | Description | Generate |  |  |  |  |
| 1                    | FORM 82 CONSTRUCTION REGULATIONS AND DECLARATION OF SAFETY RESPONSIBILITY  |             | Download |  |  |  |  |
| 2                    | FORM 91 BUILDING APPROVAL FOR ONE-STOREY BOOTH DESIGN                      |             | Download |  |  |  |  |
| 3                    | FORM 9.2 Building Approval for Two-storey Booth Design                     |             | Download |  |  |  |  |
| 4                    | FORM 8.1 DECLARATION OF EXHIBITOR NOMINATED STAND CONTRACTOR FOR RAW SPACE |             | Download |  |  |  |  |