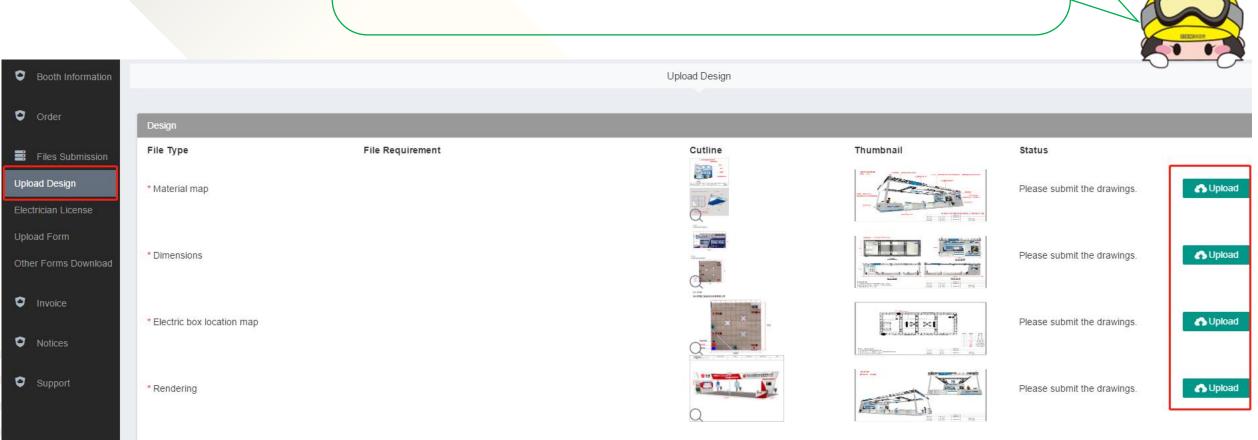

#### Upload design | 04

Administrator could make draw feedback after submission.

- 1.Please click "Upload Design" enter the information, and click "Submit" button, upload the image according to the type of the design drawing. The image must be in JPG format and the size of the image is less than 2M
- 2. Please click the "submit" button, otherwise the staff cannot review the design drawing.

#### Upload design | 04

- 1. After the design are reviewed, the builder will receive the feedback email sent by the system. At the same time, the review status and approval opinions can also be viewed on the system.
- 2. If the design is not approved, please modify it and upload it to the system again, and click the "Submit" button.