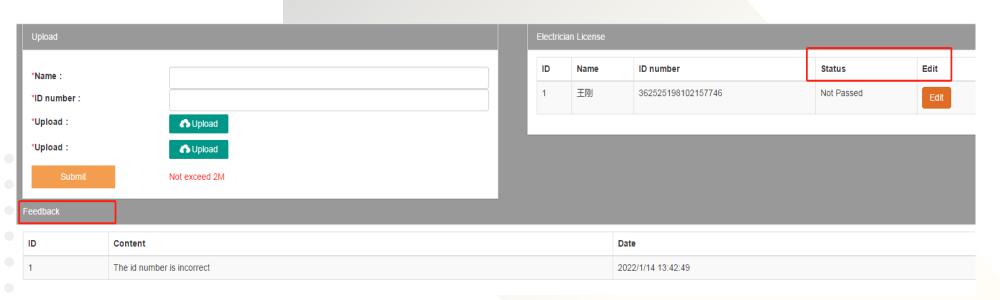

#### **Upload electrician license** 05

- 1.Please click "Electrician License", fill in the electrician's identity information. Upload the picture of electrician's license and click "Submit" button.
- 2.After the upload is successful, the review status of electrician's license will be displayed on the page.